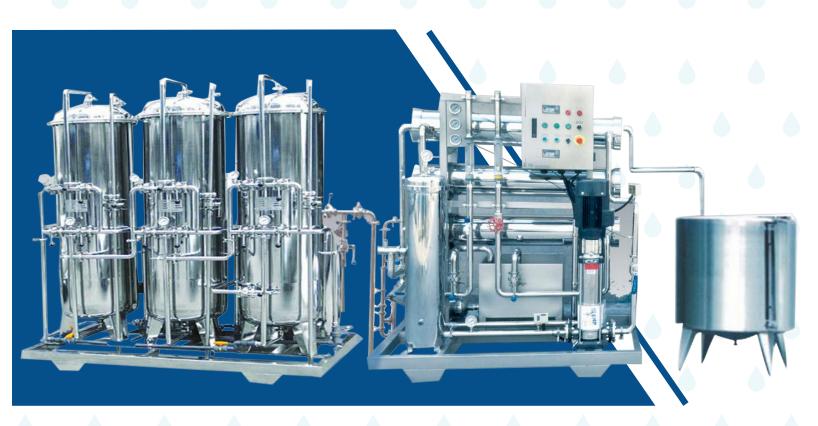

### **Brief Introduction of Reverse Osmosis System**

Reverse Osmosis Process Uses Semi Permeable Spiral Wound Membranes to Separate and Remove Dissolved Solids, Organic, Pyrogens, Sub Micron Colloidal Matter and Bacteria From Water Feed Water is Delivered

Under a Pressure of Approximately 16kg/cm2 Through Reverse Osmosis Membranes Water Permeates the Minute Pores of the Membrane and is Delivered as Purified water Impurities in the Water are Concentrated in the Reject Stream and Flushed to Drain Reverse Osmosis is Capable of Removing 90-99% of Total Dissolved Solids (TDS), 99% of Organic, Including Pyrogens and 99% Bacterial in the Feed Water Flow Chart Raw Water-Raw Water Tank-Raw Water Pump-Sand Filter-Carbon Filter-Softener (Optional)-Security Filter-High Pressure Pump-Reverse Osmosis System-Pure Water Tank-UV Sterilizer/Ozone Generator (Optional)-Water Supply Points.

#### Advantages of V AQUACARE INDIA Make RO SYSTEM

- Can Produce Pure Water Continuously and Highly Automatic.
- No Need Chemical to Regeneration, Easy Operation.
- Reserve Osmosis Plant Uses Imported USA DOW Membrane.
- Automatic Switch on When Low Water Level, and Switch off When High Water Level.
- RO Membrane Can Wash Automatically and Reduce Pollution
- Water Shortage Protection for Multi-Stage Pump Production Water Conductivity Meter Can Test The Monitoring Quality on Line Continuously.
- Low Operation Cost and Long Lifespan
- ➔ PC Program Controller.
- + Easily Control and Maintain.
- ➔ Auto Membrane Flushing.
- Environment-Protection, Low Power Consumption Auto Flush/Backwash