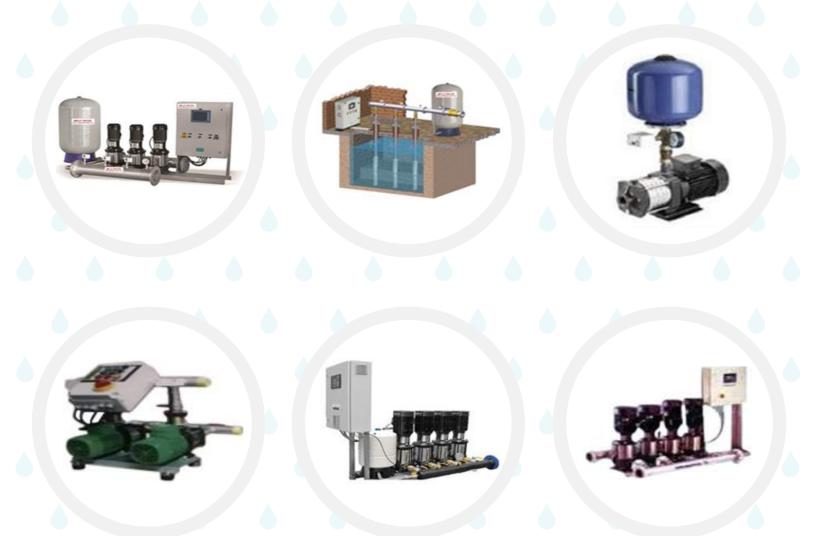

### **Pressure Boosting System**

Conventional pumps sets are used to raise the water from a lower level to desired height for free flow under gravity, thus it increases the potential energy of water and an amount of water (volume) required for the usage is stored in tank at desired level.

Whereas HPS can provide the similar service without actually raising the water to the help desired height, thus eliminating the storage at elevation. HPS maintains the pressure inside the delivery pipe line with the help of accumulator. Restarting of the pump as on when required is achieved through sensing drop in the pre-set pressure by pressure switch, which is connected to the panel. This also provides automatic put off for the pump if requirement of water is fulfilled.