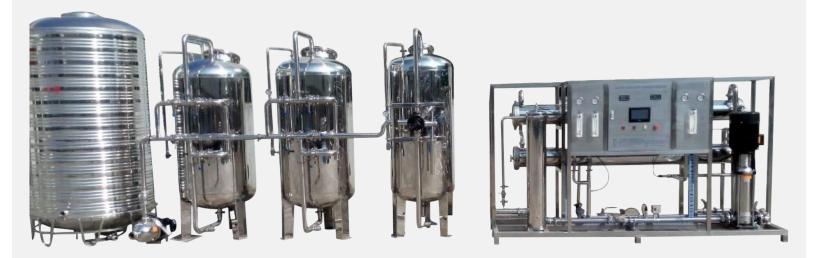

### **Brief Introduction of Reverse Osmosis System**

Reverse Osmosis Process Uses Semi Permeable Spiral Wound Membranes to Separate and Remove Dissolved Solids, Organic, Pyrogens, Sub Micron Colloidal Matter and Bacteria From Water Feed Water is Delivered

Under a Pressure of Approximately 16kg/cm2 Through Reverse Osmosis Membranes Water Permeates the Minute Pores of the Membrane and is Delivered as Purified water Impurities in the Water are Concentrated in the Reject Stream and Flushed to Drain Reverse Osmosis is Capable of Removing 90-99% of Total Dissolved Solids (TDS), 99% of Organic, Including Pyrogens and 99% Bacterial in the Feed Water Flow Chart Raw Water-Raw Water Tank-Raw Water Pump-Sand Filter-Carbon Filter-Softener (Optional)-Security Filter-High Pressure Pump-Reverse Osmosis System-Pure Water Tank-UV Sterilizer/Ozone Generator (Optional)-Water Supply Points.

### **CAPACITY OF PLANT**

### We, V AQUACARE INDIA Manufacturing

250 Litter Per Hour to 50000 Litter Per Hour Also (65 gal/hr to 2000 gal/hr) Trunkey Project as Per Require Flow Capacity