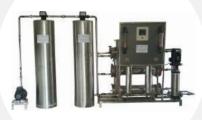

### **Brief Introduction of Reverse Osmosis System**

Reverse Osmosis Process Uses Semi Permeable Spiral Wound Membranes to Separate and Remove Dissolved Solids, Organic, Pyrogens, Sub Micron Colloidal Matter and Bacteria From Water Feed Water is Delivered

Under a Pressure of Approximately 16kg/cm2 Through Reverse Osmosis Membranes Water Permeates the Minute Pores of the Membrane and is Delivered as Purified water Impurities in the Water are Concentrated in the Reject Stream and Flushed to Drain Reverse Osmosis is Capable of Removing 90-99% of Total Dissolved Solids (TDS), 99% of Organic, Including Pyrogens and 99% Bacterial in the Feed Water Flow Chart Raw Water-Raw Water Tank-Raw Water Pump-Sand Filter-Carbon Filter-Softener (Optional)-Security Filter-High Pressure Pump-Reverse Osmosis System-Pure Water Tank-UV Sterilizer/Ozone Generator (Optional)-Water Supply Points.