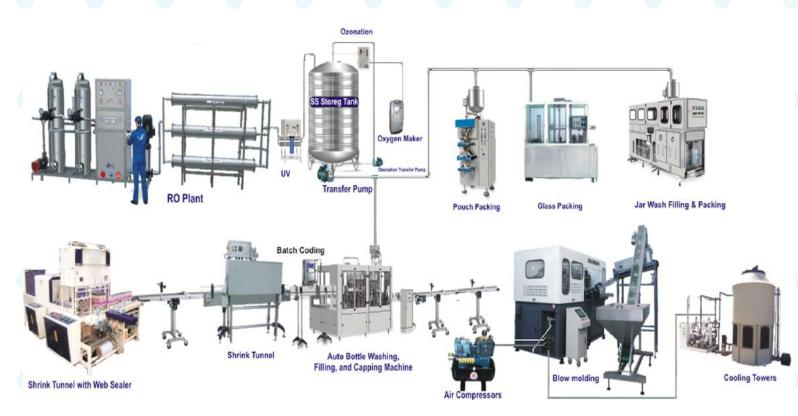

### **Mineral Water Project**

We, V AQUACARE INDIA Manufacturing Packaged Drinking Water Project, RO PLANT, UV, OXYGEN MAKER, OZONETOR, POUCH PACKING, GLASS PACKING, JAR WASHING FILLING, SHRINK TUNNEL WITH WEB SEALER, SHRINK TUNNEL, AUTO WATER BOTTEL FILLING CAPPING AND WASHING MACHINE, AIR COMPRESSOR, BLOW MOULDING MACHINE, COOLING TOWER. ETC...

### **Mineral Water Project Material Details**

- 🔶 S. S. RO Plant
- Ultraviolet (UV) Technology
- Oxygen Maker
- Ozonator
- Pouch Packing Machine
- Glass Packing Machine
- Jar Filling Machine
- Jar Packing Machine

- Batch Coding Machine
- Labaling Machine
- ➔ Bottle Filling Machine
- Bottle Washing Machine
- Bottle Filling Capping And Labeling Machine
- Blowing Machine with Compressor
- Cooling Tower
- And All Piping