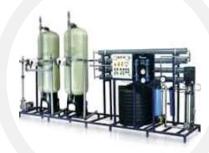

### **Brief Introduction of Reverse Osmosis System**

Reverse Osmosis Process Uses Semi Permeable Spiral Wound Membranes to Separate and Remove Dissolved Solids, Organic, Pyrogens, Sub Micron Colloidal Matter and Bacteria From Water Feed Water is Delivered

Under a Pressure of Approximately 16kg/cm2 Through Reverse Osmosis Membranes Water Permeates the Minute Pores of the Membrane and is Delivered as Purified water Impurities in the Water are Concentrated in the Reject Stream and Flushed to Drain Reverse Osmosis is Capable of Removing 90-99% of Total Dissolved Solids (TDS), 99% of Organic, Including Pyrogens and 99% Bacterial in the Feed Water Flow Chart Raw Water-Raw Water Tank-Raw Water Pump-Sand Filter-Carbon Filter-Softener (Optional)-Security Filter-High Pressure Pump-Reverse Osmosis System-Pure Water Tank-UV Sterilizer/Ozone Generator (Optional)-Water Supply Points.

### **CAPACITY OF PLANT**

### We, V AQUACARE INDIA Manufacturing

250 Litter Per Hour to 50000 Litter Per Hour Also (65 gal/hr to 2000 gal/hr) Trunkey Project as Per Require Flow Capacity