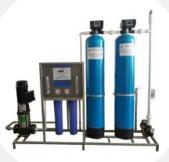

### **Brief Introduction of Reverse Osmosis System**

Reverse Osmosis Process Uses Semi Permeable Spiral Wound Membranes to Separate and Remove Dissolved Solids, Organic, Pyrogens, Sub Micron Colloidal Matter and Bacteria From Water Feed Water is Delivered

Under a Pressure of Approximately 16kg/cm2 Through Reverse Osmosis Membranes Water Permeates the Minute Pores of the Membrane and is Delivered as Purified water Impurities in the Water are Concentrated in the Reject Stream and Flushed to Drain Reverse Osmosis is Capable of Removing 90-99% of Total Dissolved Solids (TDS), 99% of Organic, Including Pyrogens and 99% Bacterial in the Feed Water Flow Chart Raw Water-Raw Water Tank-Raw Water Pump-Sand Filter-Carbon Filter-Softener (Optional)-Security Filter-High Pressure Pump-Reverse Osmosis System-Pure Water Tank-UV Sterilizer/Ozone Generator (Optional)-Water Supply Points.

### **CAPACITY OF PLANT**

### We, V AQUACARE INDIA Manufacturing

250 Litter Per Hour to 50000 Litter Per Hour Also (65 gal/hr to 2000 gal/hr) Trunkey Project as Per Require Flow Capacity