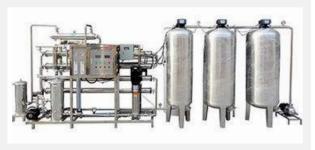

### **Brief Introduction of Reverse Osmosis System**

Reverse Osmosis Process Uses Semi Permeable Spiral Wound Membranes to Separate and Remove Dissolved Solids, Organic, Pyrogens, Sub Micron Colloidal Matter and Bacteria From Water Feed Water is Delivered

Under a Pressure of Approximately 16kg/cm2 Through Reverse Osmosis Membranes Water Permeates the Minute Pores of the Membrane and is Delivered as Purified water Impurities in the Water are Concentrated in the Reject Stream and Flushed to Drain Reverse Osmosis is Capable of Removing 90-99% of Total Dissolved Solids (TDS), 99% of Organic, Including Pyrogens and 99% Bacterial in the Feed Water Flow Chart Raw Water-Raw Water Tank-Raw Water Pump-Sand Filter-Carbon Filter-Softener (Optional)-Security Filter-High Pressure Pump-Reverse Osmosis System-Pure Water Tank-UV Sterilizer/Ozone Generator (Optional)-Water Supply Points.

### **CAPACITY OF PLANT**

### We, V AQUACARE INDIA Manufacturing

250 Litter Per Hour to 50000 Litter Per Hour Also (65 gal/hr to 2000 gal/hr) Trunkey Project as Per Require Flow Capacity